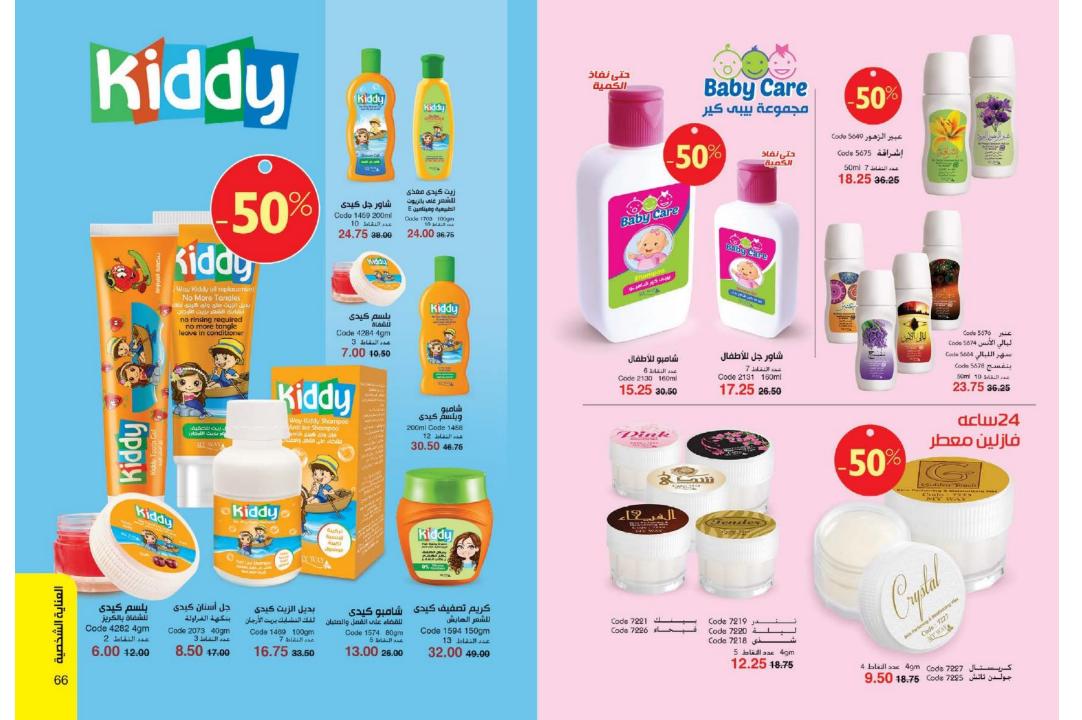

#### كبة لكافة الإستخدامات

• جرش الثلج • سكينة مزدوحة من الإستنلس ستيل • سكينة ثلاثية من الإستنلس ستيل -سهلة التنظيف والتخزين سعة 2 لتر – سهلة الاستخدام - ناقل حركة معدني لعمر اطول - 700 واط - سرعتان -دورق مقاوم للكسر عند السقوط

کبة لحمة

> تحضير (المشروبات

یا پر لتحصلی علی ....

ليالم الأنس Code 1271 1500ml

92.00

فبراير 200نقطة

> اعملی فاتورة بـ 700 نقطة أو تراکمی طوال شهر فبرایر لتحصلی علی ....

> > أودو برفان شذی رحریمی (برهان مناسبالاصیاح) 35ml Code 5913

104.00

شامبو منظف السجاد 660ml Code 3442 **44.50** 

طريق الكبانتن - الأقصر

العالمين الجديدة

من التاريخ و الہ المستقبل **مع بعض أقوى** 

https://mywayeg.website/

ینایر 2022

SPRING