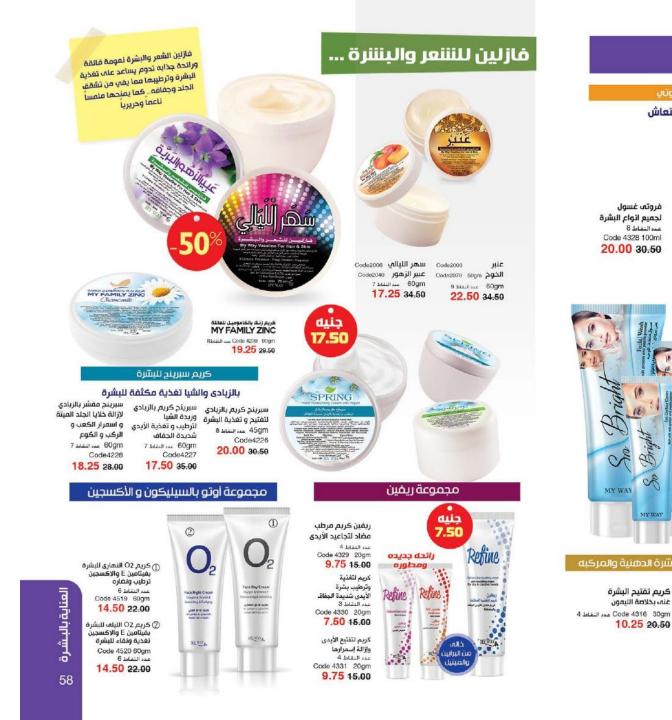

Shower Gel with Milk Protein extrac

رينج شاور جل يظرهه بروتين اللبن المتر المترافي My Way Spring Shower Ge

MY WAY

-41

בביב

#### شاور سبرينج بخلاصه بروتين اللبن

تركيبه كريميه غنيه ببروتين اللبن الذي يعمل علي: ترطيب وتفتيح الجسم .... مزيج من روائح الزهور الجميله لبشره مشرقه ونضره

> سبرينج شاور جل Code 1629 16 عدد النقاط 39.00 78.00

سبرينج شاور جل Code 1779 21itre عدد النقاط27 67.50 135.00

**50**%

SPRING

Can and the second

#### فوائد الثوم

يحتوي الثوم على العديد من الفيتامينـات والمعادن, مثـل: فيتامين ج, وفيتاميـن 6B, والمنغنيز , والسيلينيوم, حيث تسـاهم كل من هـذه العناصر في تعزيز نمو تتـعر صحي.

القضاء على الميكروبات والفطريات, فيسهم ذلك في المحافظة على فروة رأس سليمة وصحية.

36.50

23.75

شاعبو بخلاصة الثوم الحل لمشكلة تساقط الشعر 660ml عدد النفاط 20 Code1529 50.25 77.00

40

Naturets

خاجبو وبلسم تقتقين يخلاصنا فلوم البل ليشتقة تسليد فهر

Reducing Hair loss

MY WATA

ature

شامينو و بلسنم تلتشنين يخلامنه الشوم الدل لمشكنة تساقط الشعر

Reducing Hairlosa مجم إفتصادي ٥,٦ لتر <u>MY</u> Wall

سلمبر و بلسم ناتشرز بخلاصة الثوم الحل لمشكلة تساقط الشعر

35%

عرض الأسبوع الثاني

Reducing Hair loss

## جوزالهند وجنين القمح

ترطيب عميق للنننعر نننديد الجفاف ... غنية بجوز الهند وجنين القمح

جوز الهند

يغذى بصيلات التتعر ويزيد ترطيبه .

#### جنين القمح

يعالج التنتعر الجاف ويُقضي على التقصف يحتوي على حمض البالمتيك وحمض اللينوليك التي تمتصها فروة الرأس مما يساعد على ترطيب النتيعر, والحماية من الجفاف .

شاميو ناتشرز بزيت جوز المند وجنين القمح ترطيب عميق للشعر شديد الجفاف

> Deep Moisturizing For Dry Hair

> > MY WAY

زيت تاقيشيرز بزيت جوز اهند و جنين القمر ترطيب معيق للشعر شديد الجفاف شديد الجناف Deep Moisturizing for Dry Kair

atur

زيت ناتشرز برند جور المند وجنين القمر 100gm عدد النقاط 8 Code1702 19.50 30:00

#### حمام کریم بزیٹ جوز المند و جنین القمر 500gm عدد النقاط 14 Code 1579 34,50 69,00

**شاعبو ناتشرز** بزیت جوز المند و جنین الفمح 400ml عدد النقاط 15 Code1528 **37.75 58.00** 

ناتشرز حمام كريم بزيت جوز العند و جنين القمع ترطيب عميق للشعر شديد الجفاف <u>MY</u> WAY

## زيت الخروع

عناية كاملة للتتعر من الجذور حتى الأطراف

#### فوائد زيت الخروع

- تعزيـز نمو الشعر و تحفيز إنبات التتعرمن جديد
- حماية الشعر من الشبب المبكر. - إعادة الرطونة المفقودة للتتبعر
- وعلاج التتبعر الجاف والمتكسر. - علاج تساقط الشعر وتقوية
  - البصيلات وجذور التتبعر. - تكثيف التتبعر.

Natures With Castor Oil شامبو ناتشرز بزيت الخروع Code1720 400ml عدد النقاط 13 32.00 64.00 **زيت للشعر** بخلاصة زيت الخروع Code1707 100ml ناتشرز زيت الشعر بزيــَتُ ٱلْخَـروع يقلل من تقصف الشعر عدد النقاط 6 14.25 28.25 For Split ends ماسك الشعر بخلاصة زيت الخروع MY WAY 150gm عدد النقاط 11 Code1708 27.75 42.50

شامبو ناتشرز بزيت الخروع يقلل من تقصف الشعر

MY WAY

For Split ends