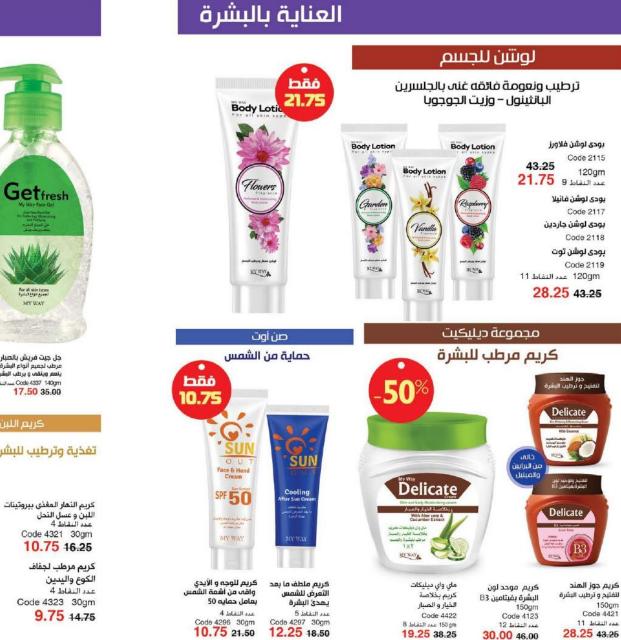

IT WAY

العناية بالبشرة

| منظف و مزيل<br>المقاوم للماء<br>البشرة(يرطب | تونر للبشرة قابض للمسام<br>لجميع أنواع البشرة                               |
|---------------------------------------------|-----------------------------------------------------------------------------|
| e 4132 100ml                                | Code 4004 70ml عبد النقاط 5 Code 4004 70ml<br>12.25 18.50                   |
| غسول مقشر يو<br>لإزالة الرؤوس ال            | منطف جت فریش<br>بماء الورد للوجه والیدین<br>Code 4244 - 300ml عدر النفاط 10 |

25.25 38.50

32 ومت للوجه لسوداء 7 عدد النقاط Code 4131 100ml 18.25 27.75

، لجميع انواع

ينقى .. ينظف)

Code عدد النقاط 13

العناية بالبشرة 56