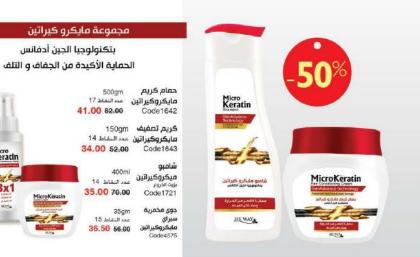

Micro Keratin

they the

3x1

MicroKeratin

the second

مجموعة كليوبترا تركيبه خاصه من الزيوت الطبيعيه لتنعيم الشعر