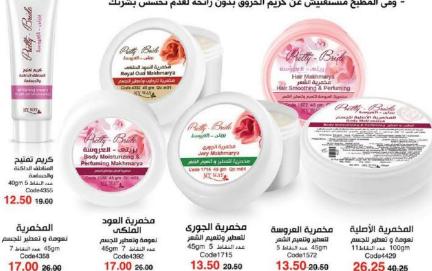

# مجموعة العروسة کونہ عروسہ دائما

- استمتعى بجسم ناعم وفاتح ورائحته جذابة تدوم طويلاً ... واختارى مابين الروائح التاليه ( الأصلية / الجوري / العود الملكي )
  - لبشرة نضرة خالية من العيوب استخدمي ماسكات ( الفحم / الذهب / اللؤلؤ )
    - دللي شعرك برائحة ونعومة ولمعان ساحر بمخمريتي هاواي او الجوري
      - ادهنى شعرك بزبدة الكركار لتغذيه وتحافظى على لمعانه
      - لكعب وردى ورائحته جميله استخدمى كريم كعب الغزال
  - حافظى على تفتيح لون المناطق الداكنه والسمراء والخشنة بكريم تفتيح العروسة
  - وفي المطبخ متستغنيش عن كريم الحروق بدون رائحة لعدم تحسس بشرتك