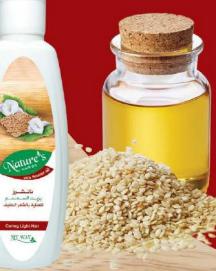

## زيت السمسم

#### العناية بالنننعر الخفيف

#### فوائد زيت السمسم

يحتوى على العديـد من العناصر المفيدة للشعر كالبروتينات والفيتامينات ومضادات الاكسـدة والعناصر المعدنية التى تغذى الشعر الخفيف وفروة الرأس.

سنده بعد من المحصور بياريت السميسيم العناية بالثمر الخفية. Caring Light His حجم إقتصادي ١,٥ لقر إلى الالالال

شامبو ناتشرز بالسمسم Code 1591 عدر النفاط 39 96.25 96.25

with Se

Nature's

شامبو ناتشرز بالسمسم Code 1732 عدد النقاط 12 31.00 62.00

> زیت ناتشرز بالسمسم

عدد النقاط 9 100ml Code 1592 **22.75 <del>35.00</del>** 

Nature's Nature's with Sename of

شامبو ناتشرز بزيت السمسم للعناية بالشعر الخفيف

Caring Light Hair

MY WAY