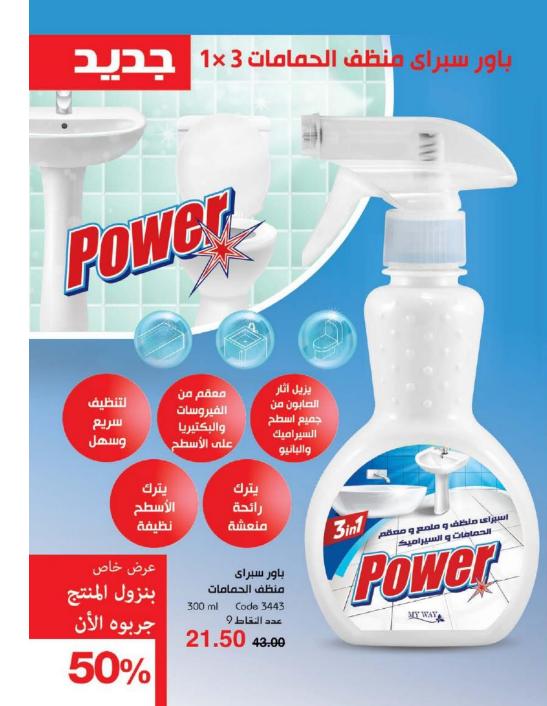

شامبو منظف السجاد 660 ml Code 3442 عدد النقاط 12 29.00 44.50

كلين .. نظافه اكيده للمفرونتنات و الحمامات و الافران و السجاد

> CLEAN مفروشات والستائر كلين منظف و المروشات و الستائر 660 ml Code 3342 عدد النقاط 8 660 ml Code 3344 عدد النقاط 9 21.00 42.00

كلين منظف

الحمامات والسيراميك

22.00 44.00

بدون رغوة

مجموعة بيور اير بتركيبة بتقنية OdourClear

معطر جو القضاء

على الروائح

Code 3390

منظفات

مطهر ومعقم الأسطح

300 ml Code 3366

34.00 52.25

عدد النقاط 14

660 ml عدد التقاط 14

34.00 52.00

رائحة الإلفندر Code 3309 رائحة الأصلية Code 3314 1.4 liter عدد النقاط 23