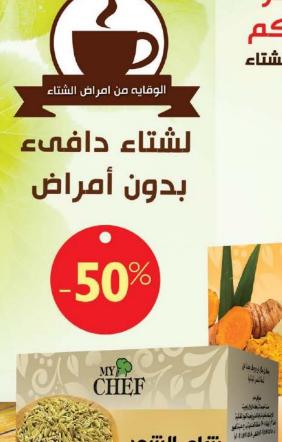

## خلاصة الثوم

#### نننعر صحى وقوى

#### فوائد الثوم

يحتوي الثوم على العديد من الفيتامينـات والمعادن, مثـل: فيتامين ج, وفيتاميـن 6B, والمنغنيز , والسيلينيوم, حيث تسـاهم كل من هـذه العناصر في تعزيز نمو تتـعر صحي.

القضاء على الميكروبات والفطريات, فيسهم ذلك في المحافظة على فروة رأس سليمة وصحية.