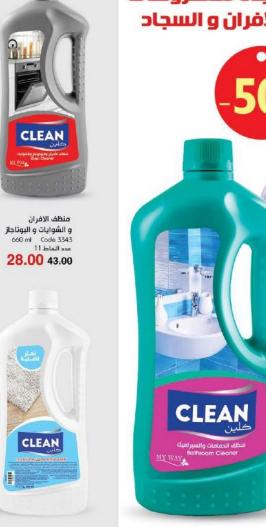

شامبو منظف السجاد 660 ml Code 3442 عدد النقاط 12 29.00 44.50

كلين .. نظافه اكيده للمفرونتنات و الحمامات و الافران و السجاد

> CLEAN مفروشات والستائر كلين منظف و المروشات و الستائر 660 ml Code 3342 عدد النقاط 8 660 ml Code 3344 عدد النقاط 9 21.00 42.00

كلين منظف

الحمامات والسيراميك

22.00 44.00

بدون رغوة

مجموعة بيور اير بتركيبة بتقنية OdourClear

معطر جو القضاء

على الروائح

Code 3390