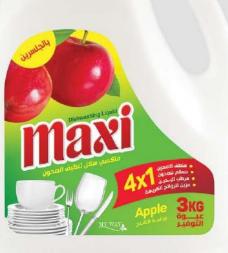

ماکسی منظق المحون Code 3430 براندة اللیمون 31 مراندة النعاط 3 KG 10 معدد التقاط 3 78.00 120.00 25.50 30.00