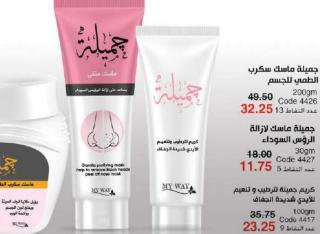

## عناية الصالون في البيت

2

١. جميلة ماسك سكرب الطمى بالكركم للجسم ( ماسك + سكرب للجسم برائحه الورد )
 ماسك + سكرب يعمل كمقشر طبيعى لازالة خلايا الجلد الميته فيعمل على تفتيح لون الجسم .

٢. جميلة ماسك الطمى لتنقية وتفتيح بشرة الوجه بخلاصة الكركم و رائحه الورد الخلابه( ماسك للوجه ) - ماسك لبشرة الوجه غنى بالطمى والكركم الذى ينقى ويفتح لون الوجه

#### ٣.جميلة كريم ماء الورد لترطيب وتنعيم البشرة شديدة الجفاف.

 تمتاز تركيبة كريم جميلة ماء الورد بانها تحتوى على بانثينول والجلسرين والجوجوبا وزبدة الكاكاو ومرطبات للبشرة وتمتاز بقوامها الخفيف غير الدهني الذى يمنح بشرتك ترطيباً يدوم ٢٤ ساعة ليمنح بشرتك ملمساً ناعماً طوال اليوم وتساعد على إعادة الحيوية إلى البشرة الجافة برائحة الورد الخلابه