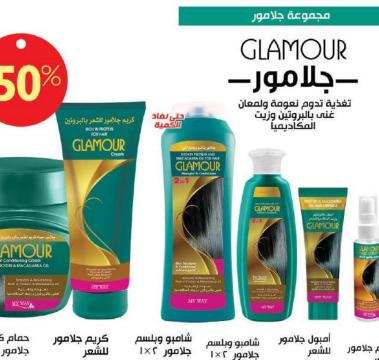

125ml عدد النقاط 17 63.25 17 عدد النقاط 17 44

العناية الشخصية

AML العناية بالشعر AMLA

| كريم جانبور للشعر بالبروتين<br>BOCH NEOTIN<br>FORMAR<br>GLAMOUR<br>Croom |
|--------------------------------------------------------------------------|
|                                                                          |
| March Carlos                                                             |
|                                                                          |

بتكنولوجيا الجين أدفانس

| حمام کریم<br>جلامور للشعر    | کریم جلامور<br>للشعر               | شامبو وبلسم<br>جلامور ۲×۱           | شامبو وبلسم<br>جلامور ۲×۱    | أمبول جلامور<br>للشعر            | سیرم جلامور<br>للشعر         |
|------------------------------|------------------------------------|-------------------------------------|------------------------------|----------------------------------|------------------------------|
| 500gm<br>Code 1418           | 120ml<br>Code 1409<br>عدد النقاط 8 | 660ml<br>Code 1408<br>عدد النقاط 28 | 200ml<br>Code 1556           | 10ml<br>Code 1424<br>عدد النقاط5 | 35ml<br>Code 1639            |
| عدد النفاط 12<br>28.50 57.00 | 20.25 40.25                        | 69.00 106.00                        | عدد النفاط 12<br>28.75 44.00 | 13.50 20.75                      | عدد النفاط 14<br>34.50 53.00 |